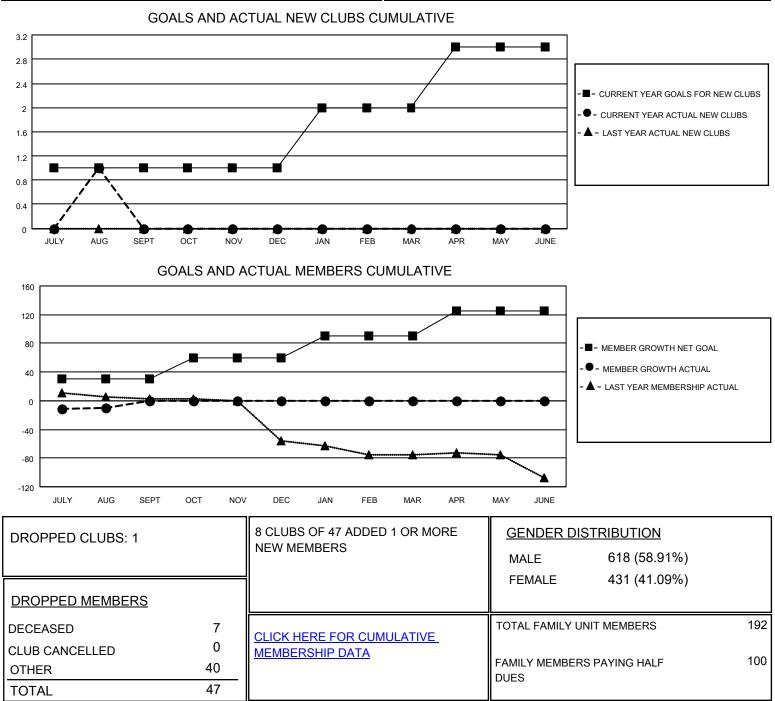

## LOCATION CALIFORNIA

District 4 C6

Results as of: 8/31/2020

| Clubs                 |               |           |               | Members               |                         |                         |                                                    |
|-----------------------|---------------|-----------|---------------|-----------------------|-------------------------|-------------------------|----------------------------------------------------|
| RESULTS FOR 2020-2021 |               |           |               | RESULTS FOR 2020-2021 |                         |                         |                                                    |
| QUARTER               | NEW CLUB GOAL | NEW CLUBS | DROPPED CLUBS | QUARTER MEM           | IBER GROWTH NET<br>GOAL | MEMBER GROWTH<br>ACTUAL | DROPPED<br>MEMBERS ACTUAL<br>(including transfers) |
| JULY/AUG/SEPT         | 1             | 1         | 1             | JULY/AUG/SEPT         | 30                      | 38                      | 47                                                 |
| OCT/NOV/DEC           | 0             | 0         | 0             | OCT/NOV/DEC           | 30                      | 0                       | 0                                                  |
| JAN/FEB/MAR           | 1             | 0         | 0             | JAN/FEB/MAR           | 30                      | 0                       | 0                                                  |
| APR/MAY/JUNE          | 1             | 0         | 0             | APR/MAY/JUNE          | 35                      | 0                       | 0                                                  |